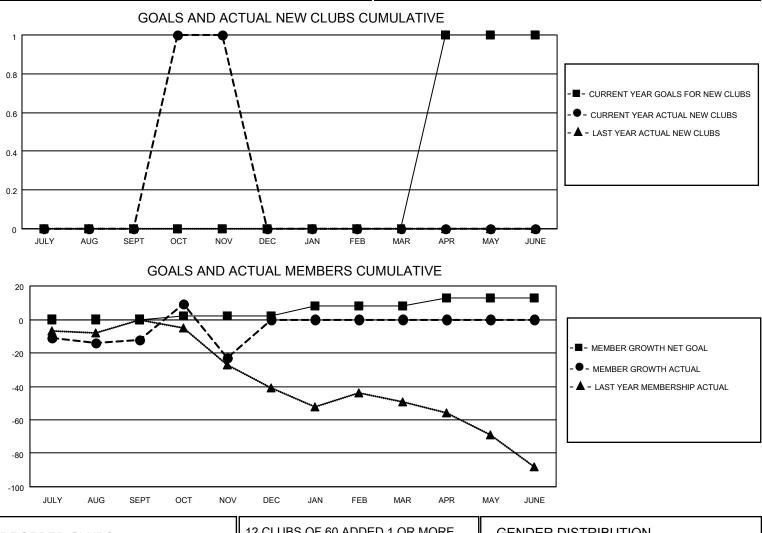

## LOCATION OHIO

District 13 OH6

Results as of: 11/30/2020

| Clubs                 |               |           |               | Members               |                       |                         |                                                    |  |
|-----------------------|---------------|-----------|---------------|-----------------------|-----------------------|-------------------------|----------------------------------------------------|--|
| RESULTS FOR 2020-2021 |               |           |               | RESULTS FOR 2020-2021 |                       |                         |                                                    |  |
| QUARTER               | NEW CLUB GOAL | NEW CLUBS | DROPPED CLUBS | QUARTER MEMB          | ER GROWTH NET<br>GOAL | MEMBER GROWTH<br>ACTUAL | DROPPED<br>MEMBERS ACTUAL<br>(including transfers) |  |
| JULY/AUG/SEPT         | 0             | 0         | 0             | JULY/AUG/SEPT         | 0                     | 11                      | 23                                                 |  |
| OCT/NOV/DEC           | 0             | 1         | 1             | OCT/NOV/DEC           | 2                     | 37                      | 46                                                 |  |
| JAN/FEB/MAR           | 0             | 0         | 0             | JAN/FEB/MAR           | 6                     | 0                       | 0                                                  |  |
| APR/MAY/JUNE          | 1             | 0         | 0             | APR/MAY/JUNE          | 5                     | 0                       | 0                                                  |  |

| DROPPED CLUBS: 1 |    | 12 CLUBS OF 60 ADDED 1 OR MORE | GENDER DISTRIBUTION        |                |     |
|------------------|----|--------------------------------|----------------------------|----------------|-----|
|                  |    | NEW MEMBERS                    | MALE                       | 1,185 (71.26%) |     |
|                  |    |                                | FEMALE                     | 478 (28.74%)   |     |
| DROPPED MEMBERS  |    |                                |                            |                |     |
| DECEASED         | 13 | CLICK HERE FOR CUMULATIVE      | TOTAL FAMILY UNIT MEMBERS  |                | 409 |
| CLUB CANCELLED   | 9  | MEMBERSHIP DATA                |                            |                | 011 |
| OTHER            | 47 |                                | FAMILY MEMBERS PAYING HALF |                | 211 |
| TOTAL            | 69 |                                | 2020                       |                |     |
|                  |    |                                |                            | _              |     |